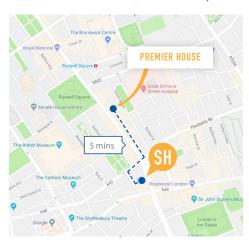

## LOCATION

**PRICING** 

WC1B 5AL

Located in the heart of Bloomsbury, Premier House is a great base for exploring London and only 5 minutes walk away from the school. The nearest tube station is less than 5 minutes walk away with easy links to central London. With many shops, cafes, supermarkets and museums in close proximity, Premier House is an ideal residence to stay in.

# **ADDRESS** 150 Southampton Row, London,

**JULY & AUGUST 2024** 