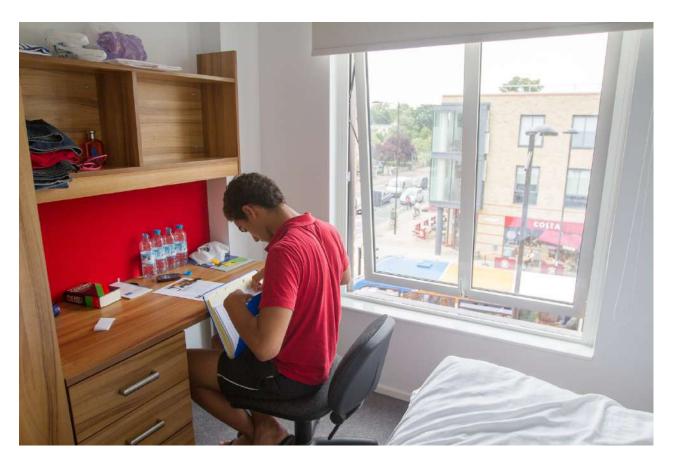

Postcode: CB12BP

- All rooms include en-suite facilities consisting of a toilet, shower and washbasin
- Shared cooking facilities with a large kitchen/dining area
- Laundry room for student use
- Bed linen provided and changed on a weekly basis
- Students should bring their own towels
- Each room is cleaned once per week
- Wi-Fi available