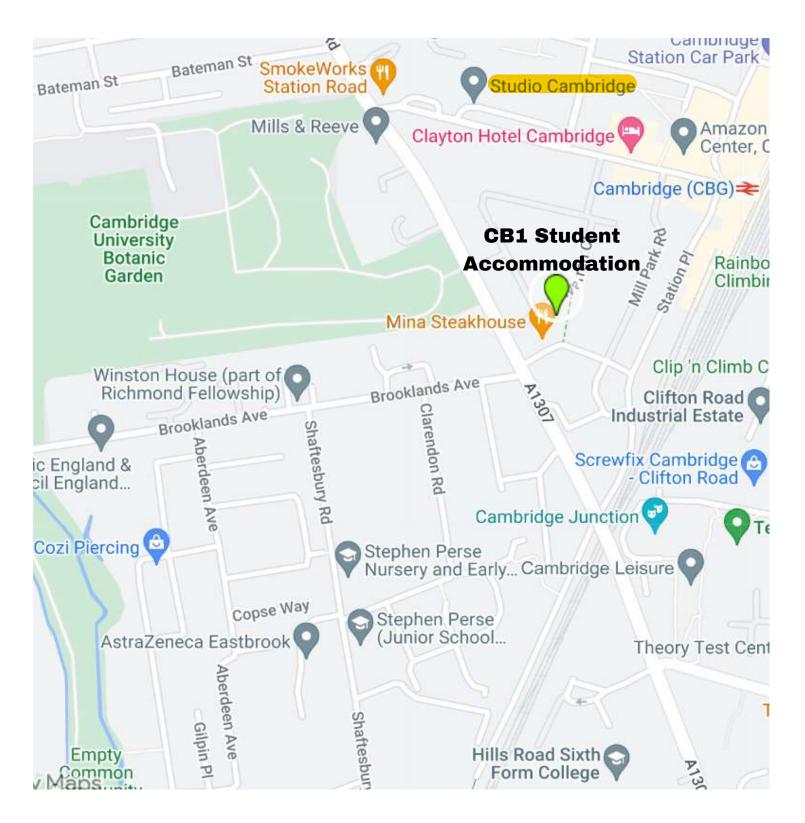

The residence is situated student residential area called 'CB1'. CB1 is in central Cambridge, close to the Railway station and 5 minutes' walk to the Cambridge Leisure Park offering a cinema, bowling, shops, bars and restaurants.

Postcode: CB12BP

- All rooms include en-suite facilities consisting of a toilet, shower and washbasin
- Shared cooking facilities with a large kitchen/dining area
- Laundry room for student use
- Bed linen provided and changed on a weekly basis
- Students should bring their own towels
- Each room is cleaned once per week
- Wi-Fi available