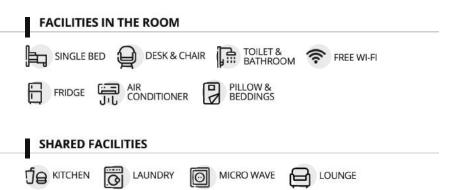

## NOTE

- \* RK Residence has two types, and students are not available to choose the options. They are assigned based on their length of stay and the order of bookings.
- \* During peak season, you may be assigned to accommodations 20-30 minutes away by subway.
- \* All utilities, including electricity, water, gas, and others, are included.
- \* A hair dryer, towels and toilet papers are not included.